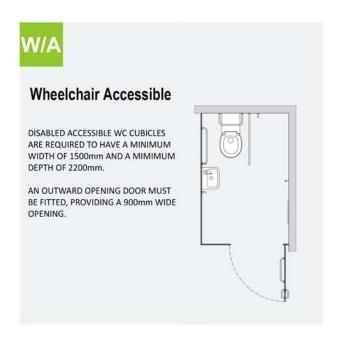

less steel hardware.

#### Construction:

- Door in 13mm thick Solid grade compact laminate.
- b. Side Posts manufactured using high quality extruded aluminium section, polyester powder coated.
- c. Posts are wall mounted with concealed screw fixing.
- d. Standard Overall height 1980mm. Width according to layout, door opening 700 mm and bottom clearance of 150 (+/- 10 mm).
- e. Anti-noise EPDM buffer lining on post.
- f. Doors are flush integrated with post.

#### Hardware:

All hardware in Stainless Steel, Grade 304.

- a. Hinges: Self Closing Hinges adjustable to hold door in open or closed position.
- b. Privacy thumbturn lock with Red, White Indicator and provision for emergency access.
- Standard door knob.
- d. Coat Hook with rubber buffer.









## **Typical Front Elevation**





## STAINLESS STEEL HARDWARE



#### HINGES

Stainless steel self closing, spring hinges with covers to conceal screw fixing. They can be left or right handed according to conditions on site.



#### **ADJUSTABLE FOOT**

Floor fixing by means of adjustable foot made of solid stainless steel including cover rose. The adjustable foot is designed to suit condition on site and is especially resistant to corrosion in humid areas. It is supplied with stainless steel screws and plugs.



#### PRIVACY THUMBTURN

with red/white indicator and provision for emrgency access.



#### COAT HOOK CUM DOOR STOPPER

Stainles steel coat hook with dual hanging option. The coat hook is also designed to work as a door stopper with a black rubber buffer.



#### DOOR KNOB - PAIR

Pair of solid stainless steel d