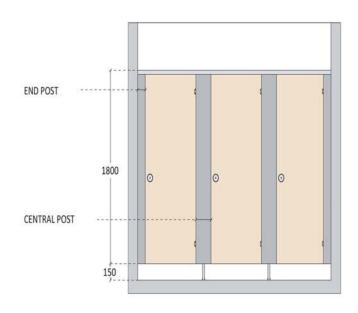

inless steel hardware.

#### Construction:

- Door in 13mm thick Solid grade compact laminate.
- b. Side Posts manufactured using high quality extruded aluminium section, polyester powder coated.
- c. Posts are wall mounted with concealed screw fixing.
- d. Standard Overall height 1980mm. Width according to layout, door opening 700 mm and bottom clearance of 150 (+/- 10 mm).
- e. Anti-noise EPDM buffer lining on post.
- f. Doors are flush integrated with post.

#### Hardware:

All hardware in Stainless Steel, Grade 304.

- a. Hinges: Self Closing Hinges adjustable to hold door in open or closed position.
- b. Privacy thumbturn lock with Red, White Indicator and provision for emergency access.
- Standard door knob.
- d. Coat Hook with rubber buffer.









## **Typical Front Elevation**





## STAINLESS STEEL HARDWARE



#### HINGES

Stainless steel self closing, spring hinges with covers to conceal screw fixing. They can be left or right handed according to conditions on site.



#### **ADJUSTABLE FOOT**

Floor fixing by means of adjustable foot made of solid stainless steel including cover rose. The adjustable foot is designed to suit condition on site and is especially resistant to corrosion in humid areas. It is supplied with stainless steel screws and plugs.



#### PRIVACY THUMBTURN

with red/white indicator and provision for emrgency access.



#### COAT HOOK CUM DOOR STOPPER

Stainles steel coat hook with dual hanging option. The coat hook is also designed to work as a door stopper with a black rubber buffer.



#### DOOR KNOB - PAIR

Pair of solid stainless steel