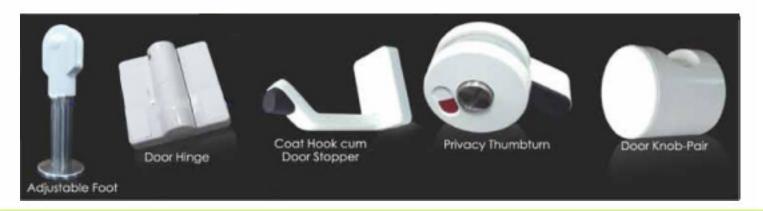

## STAINLESS STEEL HARDWARE

#### HINGES

Stainless steel self closing, spring hinges with covers to conceal screw fixing. They can be left or right handed according to conditions on site.

#### **ADJUSTABLE FOOT**

Floor fixing by means of adjustable foot made of solid stainless steel including cover rose. The adjustable foot is designed to suit condition on site and is especially resistant to corrosion in humid areas. It is supplied with stainless steel screws and plugs.

#### PRIVACY THUMBTURN

with red/white indicator and provision for emrgency access.

#### COAT HOOK CUM DOOR STOPPER

Stainles steel coat hook with dual hanging option. The coat hook is also designed to work as a door stopper with a black rubber buffer.

#### DOOR KNOB - PAIR

Pair of solid stainless steel door knobs dia .30mm, wit a no slip & easy grip design.