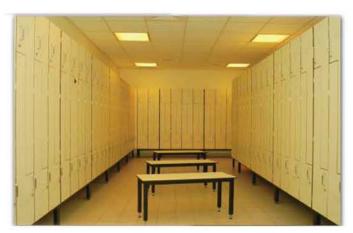

## TOILET CUBICLES (Doors Only)

#### TOILET CUBICLE (DOOR ONLY)

#### Design:

Toilet Door made of 13mm thick solid grade compact laminate panels (HPL panels). Panels are moisture resistant, rot-proof, scratch and impact resistant, and matt surface is easy to clean. Toilet Door complete with stainless steel hardware.

#### Construction:

- Door in 13mm thick Solid grade compact laminate.
- b. Side Posts manufactured using high quality extruded aluminium section, polyester powder coated.
- c. Posts are wall mounted with concealed screw fixing.
- d. Standard Overall height 1980mm. Width according to layout, door opening 700 mm and bottom clearance of 150 (+/- 10 mm).
- e. Anti-noise EPDM buffer lining on post.
- f. Doors are flush integrated with post.

#### Hardware:

All hardware in Stainless Steel, Grade 304.

- a. Hinges: Self Closing Hinges adjustable to hold door in open or closed position.
- b. Privacy thumbturn lock with Red, White Indicator and provision for emergency access.
- Standard door knob.
- d. Coat Hook with rubber buffer.