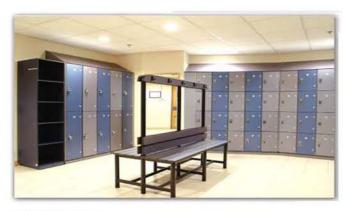

## **TOILET CUBICLES**

#### **TOILET CUBICLES**

#### Design:

Toilet Cubicles made of 13mm thick solid grade compact laminate panels (HPL panels). Panels are moisture resistant, rot-proof, scratch and impact resistant, and matt surface is easy to clean. Cubicles complete with stainless steel toprail and hardware.

#### Construction:

- a. Door, Post and Divider panels in 13mm thick Solid Grade Compact Laminate.
- b. A horizontal toprail, manufactured using Grade A (Grade 316) Stainless Steel Tube.
- c. All mounting brackets are in Stainless Steel.
- d. Standard Size: Overall height 2000mm, width and depth according to layout, door opening 700 mm and bottom clearance of 150 (+/- 10 mm).
- e. Anti-noise buffer lining on post.
- f. Doors are flush integrated with post.

#### Hardware:

All hardware in Stainless Steel, Grade 304 / 316

- Hinges: Self Closing Hinges with covers to conceal screw fixing.
- b. Privacy thumbturn lock with Red White Indicator and provision for emergency access.
- c. Standard door knob.
- d. Coat Hook with rubber buffer.
- e. Foot: Adjustable foot made of solid stainless steel cover rose.