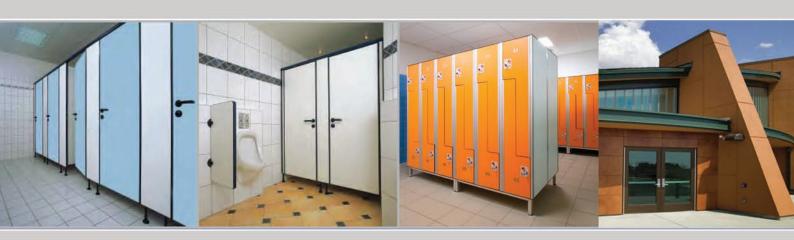

## **TOILET CUBICLES**

#### **TOILET CUBICLES**

#### Design:

Toilet Cubicles made of 13mm thick solid grade compact laminate panels (HPL panels). Panels are moisture resistant, rot-proof, scratch and impact resistant, and matt surface is easy to clean. Cubicles complete with stainless steel toprail and hardware.

#### Construction:

- a. Door, Post and Divider panels in 13mm thick Solid Grade Compact Laminate.
- b. A horizontal toprail, manufactured using Grade A (Grade 316) Stainless Steel Tube.
- c. All mounting brackets are in Stainless Steel.
- d. Standard Size: Overall height 2000mm, width and depth according to layout, door opening 700 mm and bottom clearance of 150 (+/- 10 mm).
- e. Anti-noise buffer lining on post.
- f. Doors are flush integrated with post.

#### Hardware:

All hardware in Stainless Steel, Grade 304 / 316

- Hinges: Self Closing Hinges with covers to conceal screw fixing.
- b. Privacy thumbturn lock with Red White Indicator and provision for emergency access.
- c. Standard door knob.
- d. Coat Hook with rubber buffer.
- e. Foot: Adjustable foot made of solid stainless steel cover rose.