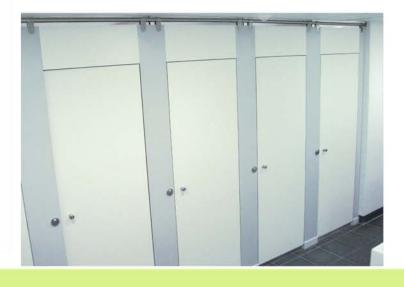

## **TOILET CUBICLES**

#### **TOILET CUBICLES**

#### Design:

Toilet Cubicles made of 13mm thick solid grade compact laminate panels (HPL panels). Panels are moisture resistant, rot-proof, scratch and impact resistant, and matt surface is easy to clean. Cubicles complete with stainless steel toprail and hardware.

#### Construction:

- a. Door, Post and Divider panels in 13mm thick Solid Grade Compact Laminate.
- b. A horizontal toprail, manufactured using Grade A (Grade 316) Stainless Steel Tube.
- c. All mounting brackets are in Stainless Steel.
- d. Standard Size: Overall height 2000mm, width and depth according to layout, door opening 700 mm and bottom clearance of 150 (+/- 10 mm).
- e. Anti-noise buffer lining on post.
- f. Doors are flush integrated with post.

#### Hardware:

All hardware in Stainless Steel, Grade 304 / 316

- Hinges: Self Closing Hinges with covers to conceal screw fixing.
- b. Privacy thumbturn lock with Red White Indicator and provision for emergency access.
- c. Standard door knob.
- d. Coat Hook with rubber buffer.
- e. Foot: Adjustable foot made of solid stainless steel cover rose.