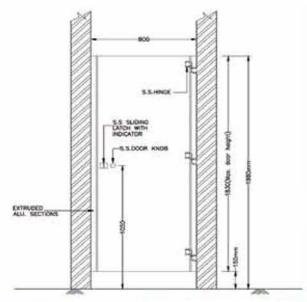

## **Typical Front Elevation**

#### Construction:

- Door in 13mm thick Solid grade compact laminate.
- b. Side Posts manufactured using high quality extruded aluminium section, polyester powder coated.
- c. Posts are wall mounted with concealed screw fixing.
- d. Standard Overall height 1980mm. Width according to layout, door opening 700 mm and bottom clearance of 150 (+/- 10 mm).
- e. Anti-noise EPDM buffer lining on post.
- f. Doors are flush integrated with post.