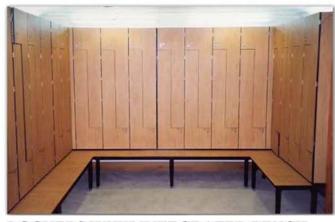

## TOILET CUBICLES (Doors Only)

#### TOILET CUBICLE (DOOR ONLY)

#### Design:

Toilet Door made of 13mm thick solid grade compact laminate panels (HPL panels). Panels are moisture resistant, rot-proof, scratch and impact resistant, and matt surface is easy to clean. Toilet Door complete with stainless steel hardware.

#### Construction:

- Door in 13mm thick Solid grade compact laminate.
- b. Side Posts manufactured using high quality extruded aluminium section, polyester powder coated.
- c. Posts are wall mounted with concealed screw fixing.
- d. Standard Overall height 1980mm. Width according to layout, door opening 700 mm and bottom clearance of 150 (+/- 10 mm).
- e. Anti-noise EPDM buffer lining on post.
- f. Doors are flush integrated with post.

#### Hardware:

All hardware in Stainless Steel, Grade 304.

- a. Hinges: Self Closing Hinges adjustable to hold door in open or closed position.
- b. Privacy thumbturn lock with Red, White Indicator and provision for emergency access.
- Standard door knob.
- d. Coat Hook with rubber buffer.