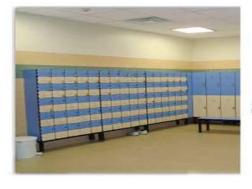

## NYLON HARDWARE

SINGLE TIER

TWO TIER

THREE TIER

FOUR TIER

L SHAPED

LOCKERS WITH INTEGRATED BENCH

SHOE LOCKERS