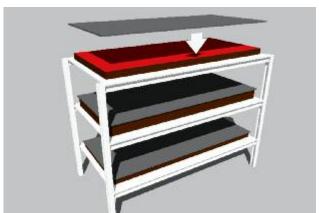

#### Storage and Air Conditioning

Panels must be stacked horizontally on flat, stable supports and supporting panels. The goods must lie completely flat.

Cover plates must always be left on the stack. The top cover should be weighted down.

After removal of panels, PE films must again be closed over the stack.

The same applies, in principle, for cut-panel stacks. Incorrect storage can lead to permanent deformation of the panels.

Shaya Trading Compact Interior panels are to be stored in closed rooms under normal climatic conditions. Climate differences on the two surfaces of a panel are to be avoided. With pre-installed fastening elements, therefore, care is to be taken that the climatic effect is uniform on all sides. Use intermediate layers of wood or plastic.