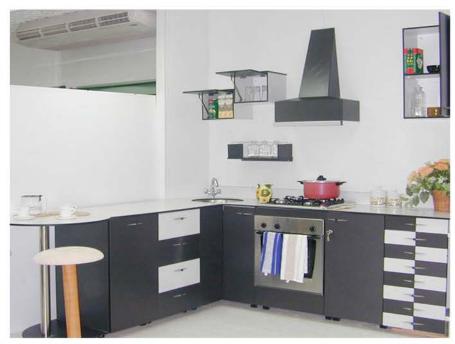

## LABORATORY FURNITURE

Chemtop2™ is unrivalled in applications for high stress environments that require resistance to harsh chemicals. HPL Chemtop2 surfaces can be used for horizontal and vertical applications and, in conjunction HPL laminates, offer versatility in design from work benches to fume cupboard walls.

Laboratory benches

- Counters
- Fume cupboards
- Cabinets
- Wall panels and splashbacks
- Screens