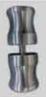

#### HINGES

Stainless steel self closing, spring hinges with covers to conceal screw fixing. They can be left or right handed according to conditions on site.