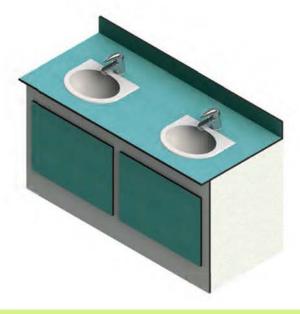

## LABORATORY FURNITURE

Chemtop2™ is unrivalled in applications for high stress environments that require resistance to harsh chemicals. HPL Chemtop2 surfaces can be used for horizontal and vertical applications and, in conjunction HPL laminates, offer versatility in design from work benches to fume cupboard walls.

Laboratory benches

- Counters
- Fume cupboards
- Cabinets
- Wall panels and splashbacks
- Screens