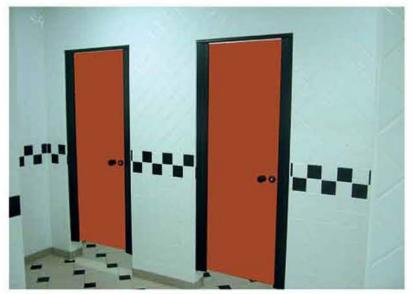

## TOILET CUBICLES (Doors Only)

#### TOILET CUBICLE (DOOR ONLY)

#### Design:

Toilet Door made of 13mm thick solid grade compact laminate panels (HPL panels). Panels are moisture resistant, rot-proof, scratch and impact resistant, and matt surface is easy to clean. Toilet Door complete with stainless steel hardware.

#### Construction:

- Door in 13mm thick Solid grade compact laminate.
- b. Side Posts manufactured using high quality extruded aluminium section, polyester powder coated.
- c. Posts are wall mounted with concealed screw fixing.
- d. Standard Overall height 1980mm. Width according to layout, door opening 700 mm and bottom clearance of 150 (+/- 10 mm).
- e. Anti-noise EPDM buffer lining on post.
- f. Doors are flush integrated with post.

#### Hardware:

All hardware in Stainless Steel, Grade 304.

- a. Hinges: Self Closing Hinges adjustable to hold door in open or closed position.
- b. Privacy thumbturn lock with Red, White Indicator and provision for emergency access.
- Standard door knob.
- d. Coat Hook with rubber buffer.