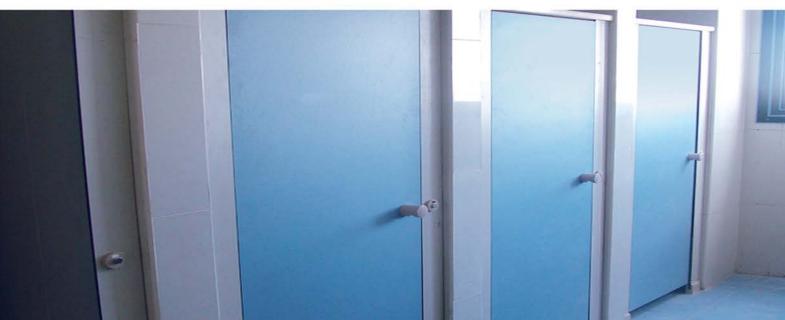

## **TOILET CUBICLES**

#### **TOILET CUBICLES**

#### Design:

Toilet Cubicles made of 13mm thick solid grade compact laminate panels (HPL panels). Panels are moisture resistant, rot-proof, scratch and impact resistant, and matt surface is easy to clean. Cubicles complete with stainless steel toprail and hardware.

#### Construction:

- a. Door, Post and Divider panels in 13mm thick Solid Grade Compact Laminate.
- b. A horizontal toprail, manufactured using Grade A (Grade 316) Stainless Steel Tube.
- c. All mounting brackets are in Stainless Steel.
- d. Standard Size: Overall height 2000mm, width and depth according to layout, door opening 700 mm and bottom clearance of 150 (+/- 10 mm).
- e. Anti-noise buffer lining on post.
- f. Doors are flush integrated with post.

#### Hardware:

All hardware in Stainless Steel, Grade 304 / 316

- Hinges: Self Closing Hinges with covers to conceal screw fixing.
- b. Privacy thumbturn lock with Red White Indicator and provision for emergency access.
- c. Standard door knob.
- d. Coat Hook with rubber buffer.
- e. Foot: Adjustable foot made of solid stainless steel cover rose.