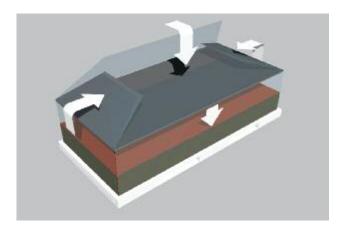

#### Storage and Air Conditioning

Panels must be stacked horizontally on flat, stable supports and supporting panels. The goods must lie completely flat.

Cover plates must always be left on the stack. The top cover should be weighted down.

After removal of panels, PE films must again be closed over the stack.

The same applies, in principle, for cut-panel stacks. Incorrect storage can lead to permanent deformation of the panels.

Shaya Trading Compact Interior panels are to be stored in closed rooms under normal climatic conditions. Climate differences on the two surfaces of a panel are to be avoided. With pre-installed fastening elements, therefore, care is to be taken that the climatic effect is uniform on all sides. Use intermediate layers of wood or plastic.