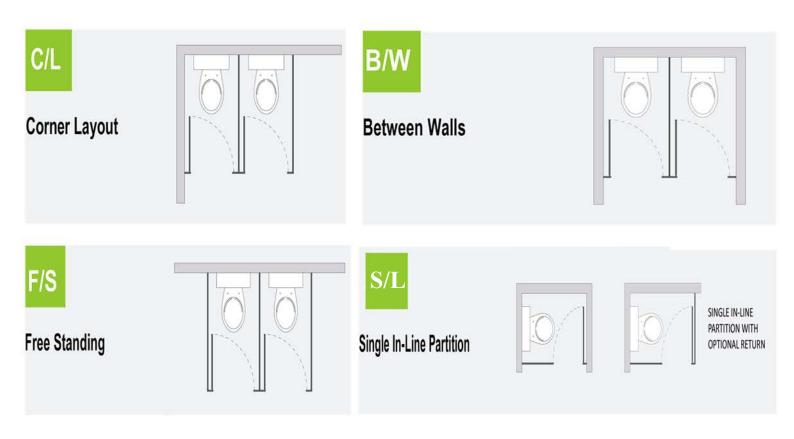

## **TOILET CUBICLES**

#### **TOILET CUBICLES**

#### Design:

Toilet Cubicles made of 13mm thick solid grade compact laminate panels (HPL panels). Panels are moisture resistant, rot-proof, scratch and impact resistant, and matt surface is easy to clean. Cubicles complete with stainless steel toprail and hardware.

#### Construction:

- a. Door, Post and Divider panels in 13mm thick Solid Grade Compact Laminate.
- b. A horizontal toprail, manufactured using Grade A (Grade 316) Stainless Steel Tube.
- c. All mounting brackets are in Stainless Steel.
- d. Standard Size: Overall height 2000mm, width and depth according to layout, door opening 700 mm and bottom clearance of 150 (+/- 10 mm).
- e. Anti-noise buffer lining on post.
- f. Doors are flush integrated with post.