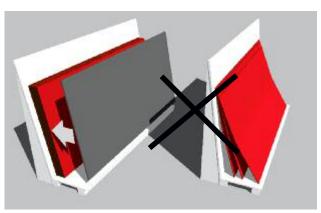

Shaya Trading Compact Interior panels must be secured against slippage during transport. When loading or un-loading, the panels must be lifted. Do not push or pull them over the edge.

Transport protection films must always be removed from both sides at the same time.