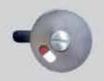

#### PRIVACY THUMBTURN

with red/white indicator and provision for emrgency access.