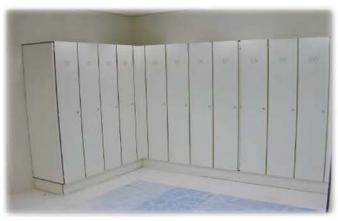

## NYLON HARDWARE

SINGLE TIER

TWO TIER

THREE TIER

FOUR TIER

L SHAPED

LOCKERS WITH INTEGRATED BENCH

SHOE LOCKERS