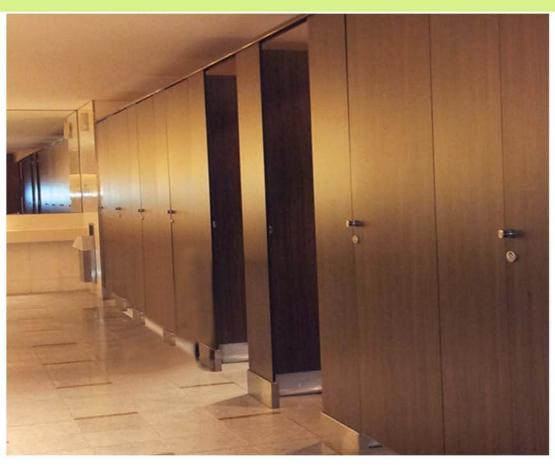

## TOILET CUBICLES (Doors Only)

#### TOILET CUBICLE (DOOR ONLY)

#### Design:

Toilet Door made of 13mm thick solid grade compact laminate panels (HPL panels). Panels are moisture resistant, rot-proof, scratch and impact resistant, and matt surface is easy to clean. Toilet Door complete with stainless steel hardware.

#### Construction:

- Door in 13mm thick Solid grade compact laminate.
- b. Side Posts manufactured using high quality extruded aluminium section, polyester powder coated.
- c. Posts are wall mounted with concealed screw fixing.
- d. Standard Overall height 1980mm. Width according to layout, door opening 700 mm and bottom clearance of 150 (+/- 10 mm).
- e. Anti-noise EPDM buffer lining on post.
- f. Doors are flush integrated with post.

#### Hardware:

All hardware in Stainless Steel, Grade 304.

- a. Hinges: Self Closing Hinges adjustable to hold door in open or closed position.
- b. Privacy thumbturn lock with Red, White Indicator and provision for emergency access.
- Standard door knob.
- d. Coat Hook with rubber buffer.