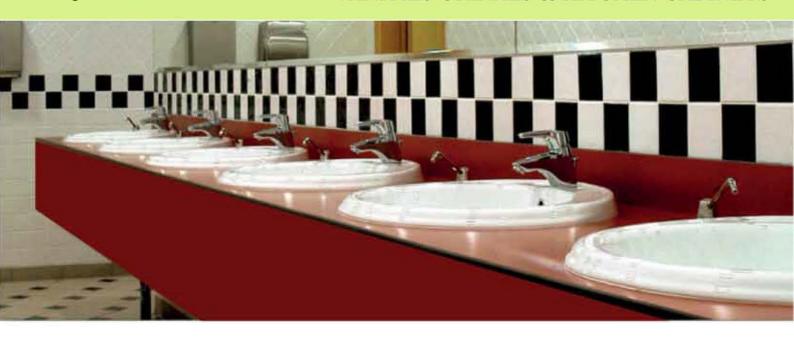

#### Design:

Toilet Cubicles made of 13mm thick solid grade compact laminate panels (HPL panels). Panels are moisture resistant, rot-proof, scratch and impact resistant, and matt surface is easy to clean. Cubicles complete with stainless steel toprail and hardware.

#### Construction:

- a. Door, Post and Divider panels in 13mm thick Solid Grade Compact Laminate.
- b. A horizontal toprail, manufactured using Grade A (Grade 316) Stainless Steel Tube.
- c. All mounting brackets are in Stainless Steel.
- d. Standard Size: Overall height 2000mm, width and depth according to layout, door opening 700 mm and bottom clearance of 150 (+/- 10 mm).
- e. Anti-noise buffer lining on post.
- f. Doors are flush integrated with post.

#### Hardware:

All hardware in Stainless Steel, Grade 304 / 316

- Hinges: Self Closing Hinges with covers to conceal screw fixing.
- b. Privacy thumbturn lock with Red White Indicator and provision for emergency access.
- c. Standard door knob.
- d. Coat Hook with rubber buffer.
- e. Foot: Adjustable foot made of solid stainless steel cover rose.