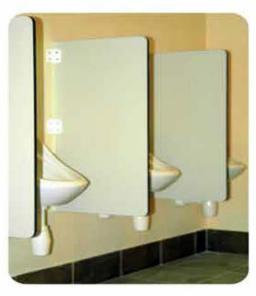

#### Design:

Toilet Cubicles made of 13mm thick solid grade compact laminate panels (HPL panels). Panels are moisture resistant, rot-proof, scratch and impact resistant, and matt surface is easy to clean. Cubicles complete with stainless steel toprail and hardware.

#### Construction:

- a. Door, Post and Divider panels in 13mm thick Solid Grade Compact Laminate.
- b. A horizontal toprail, manufactured using Grade A (Grade 316) Stainless Steel Tube.
- c. All mounting brackets are in Stainless Steel.
- d. Standard Size: Overall height 2000mm, width and depth according to layout, door opening 700 mm and bottom clearance of 150 (+/- 10 mm).
- e. Anti-noise buffer lining on post.
- f. Doors are flush integrated with post.

#### Hardware:

All hardware in Stainless Steel, Grade 304 / 316

- Hinges: Self Closing Hinges with covers to conceal screw fixing.
- b. Privacy thumbturn lock with Red White Indicator and provision for emergency access.
- c. Standard door knob.
- d. Coat Hook with rubber buffer.
- e. Foot: Adjustable foot made of solid stainless steel cover rose.