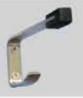

#### COAT HOOK CUM DOOR STOPPER

Stainles steel coat hook with dual hanging option. The coat hook is also designed to work as a door stopper with a black rubber buffer.