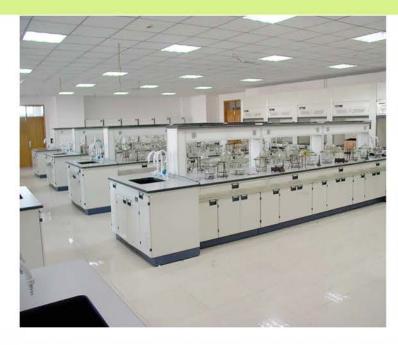

## LABORATORY FURNITURE

Chemtop2™ is unrivalled in applications for high stress environments that require resistance to harsh chemicals. HPL Chemtop2 surfaces can be used for horizontal and vertical applications and, in conjunction HPL laminates, offer versatility in design from work benches to fume cupboard walls.

Laboratory benches

- Counters
- Fume cupboards
- Cabinets
- Wall panels and splashbacks
- Screens