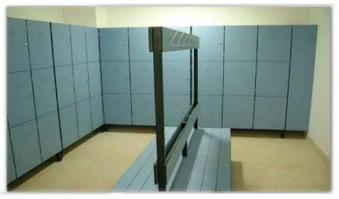

## **TOILET CUBICLES**

#### **TOILET CUBICLES**

#### Design:

Toilet Cubicles made of 13mm thick solid grade compact laminate panels (HPL panels). Panels are moisture resistant, rot-proof, scratch and impact resistant, and matt surface is easy to clean. Cubicles complete with stainless steel toprail and hardware.

#### Construction:

- a. Door, Post and Divider panels in 13mm thick Solid Grade Compact Laminate.
- b. A horizontal toprail, manufactured using Grade A (Grade 316) Stainless Steel Tube.
- c. All mounting brackets are in Stainless Steel.
- d. Standard Size: Overall height 2000mm, width and depth according to layout, door opening 700 mm and bottom clearance of 150 (+/- 10 mm).
- e. Anti-noise buffer lining on post.
- f. Doors are flush integrated with post.

#### Hardware:

All hardware in Stainless Steel, Grade 304 / 316

- Hinges: Self Closing Hinges with covers to conceal screw fixing.
- b. Privacy thumbturn lock with Red White Indicator and provision for emergency access.
- c. Standard door knob.
- d. Coat Hook with rubber buffer.
- e. Foot: Adjustable foot made of solid stainless steel cover rose.