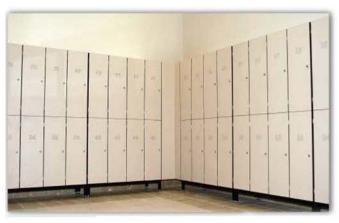

## NYLON HARDWARE

SINGLE TIER

TWO TIER

THREE TIER

FOUR TIER

L SHAPED

LOCKERS WITH INTEGRATED BENCH

SHOE LOCKERS